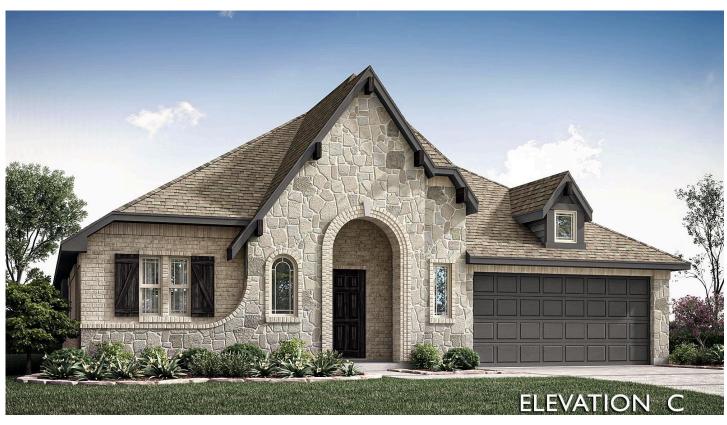

## 949 Imperial Eagle Road

ALVARADO, TX 76009

**EAGLE GLEN 50** 

HAWTHORNE FLOOR PLAN

PRICED AT \$466,230 \$446,230

2243 SQUARE FEET

**4**BEDROOMS

2.0
BATHROOMS

**2** CAR GARAGE

Our Hawthorne floor plan stands as a testament to effortless elegance, showcasing a commanding brick and stone facade enhanced by exterior uplights and a cedar garage door, all warmly inviting through a stunning 8' front door. Inside, raised ceilings, including an upgraded ceiling in the Family Room adorned with exposed beams, and laminate wood flooring add a touch of sophistication throughout the open-concept layout. The Deluxe Kitchen is a culinary dream, featuring sleek L4 Granite countertops, stainless steel appliances, pot and pan drawers, an upgraded backsplash, and a tankless water heater for modern convenience. The Family Room is centered around a striking ledged Stone-to-Ceiling Fireplace with a contemporary oak mantel, creating a warm and stylish ambiance. The Primary Suite offers a tranquil retreat with a garden tub, separate shower, and walk-in closet, while blinds throughout the home enhance privacy and convenience. Smart home technology and an automated sprinkler system provide effortless functionality, and the oversized interior lot is fully landscaped and equipped with stained fencing and gutters.