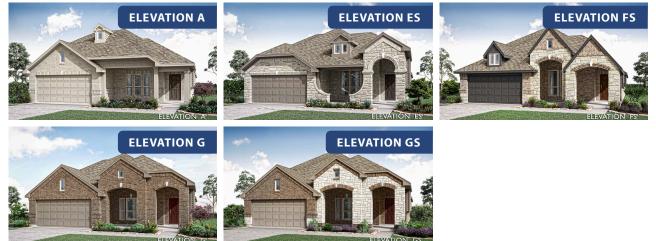

## **Dogwood III**

**CLASSIC SERIES** 

EAGLE GLEN 50 1001 RAPTOR ROAD, ALVARADO, TX 76009 HOMES FROM \$383,990

2,333 4 SQUARE FEET BEDROOMS **3.0** BATHROOMS **2** CAR GARAGE

Document generated Apr 19, 2025. Prices, plans, square footage, features and materials are subject to change at any time without notice and vary among communities. Listed prices are for informational purposes only, are not binding, and do not create any contractual obligation(s). The price of any home is dependent on numerous factors, all of which are unique to a specific home, and is not guaranteed until specified in a binding contract. Pricing of elevations and additional optional beds/baths vary per plan. Some plans require a premium homesite. Please ask the Community Manager for details. Renderings of homes are artist concepts and may not reflect exact colors and materials.