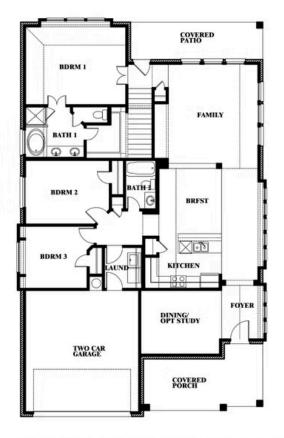

## **Dogwood III**

**CLASSIC SERIES** 

EAGLE GLEN 50 1001 RAPTOR ROAD, ALVARADO, TX 76009 HOMES FROM \$383,990

2,333 4 SQUARE FEET BEDROOMS **3.0** BATHROOMS **2** CAR GARAGE

Document generated Apr 19, 2025. Prices, plans, square footage, features and materials are subject to change at any time without notice and vary among communities. Listed prices are for informational purposes only, are not binding, and do not create any contractual obligation(s). The price of any home is dependent on numerous factors, all of which are unique to a specific home, and is not guaranteed until specified in a binding contract. Pricing of elevations and additional optional beds/baths vary per plan. Some plans require a premium homesite. Please ask the Community Manager for details. Renderings of homes are artist concepts and may not reflect exact colors and materials.