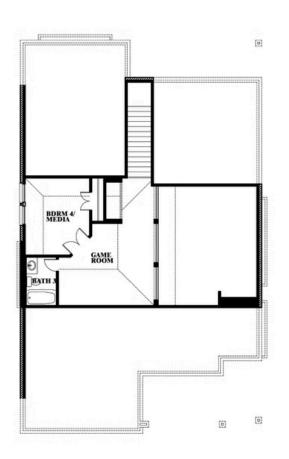

## **Dogwood III**

**CLASSIC SERIES** 

EAGLE GLEN 50 1001 RAPTOR ROAD, ALVARADO, TX 76009 HOMES FROM \$383,990

2,333 4 SQUARE FEET BEDROOMS **3.0** BATHROOMS **2** CAR GARAGE

Document generated Apr 19, 2025. Prices, plans, square footage, features and materials are subject to change at any time without notice and vary among communities. Listed prices are for informational purposes only, are not binding, and do not create any contractual obligation(s). The price of any home is dependent on numerous factors, all of which are unique to a specific home, and is not guaranteed until specified in a binding contract. Pricing of elevations and additional optional beds/baths vary per plan. Some plans require a premium homesite. Please ask the Community Manager for details. Renderings of homes are artist concepts and may not reflect exact colors and materials.