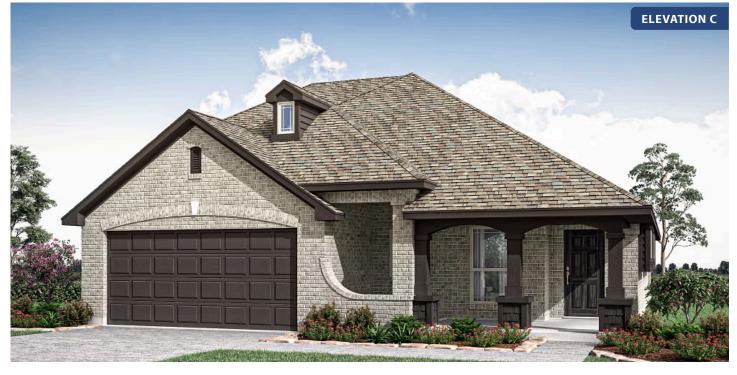

## **Dogwood III**

**CLASSIC SERIES** 

EAGLE GLEN 50 1001 RAPTOR ROAD, ALVARADO, TX 76009 HOMES FROM \$383,990

2,333 4 SQUARE FEET BEDROOMS **3.0** BATHROOMS **2** CAR GARAGE

Document generated Apr 19, 2025. Prices, plans, square footage, features and materials are subject to change at any time without notice and vary among communities. Listed prices are for informational purposes only, are not binding, and do not create any contractual obligation(s). The price of any home is dependent on numerous factors, all of which are unique to a specific home, and is not guaranteed until specified in a binding contract. Pricing of elevations and additional optional beds/baths vary per plan. Some plans require a premium homesite. Please ask the Community Manager for details. Renderings of homes are artist concepts and may not reflect exact colors and materials.