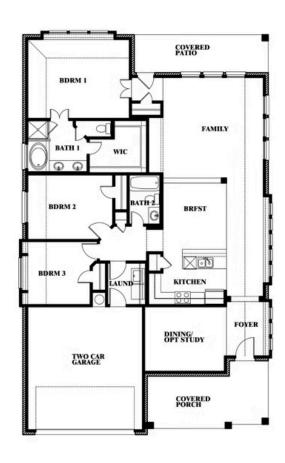

# **Dogwood**

CLASSIC SERIES

**EAGLE GLEN 50** 

1001 RAPTOR ROAD, ALVARADO, TX 76009

**HOMES FROM** 

\$344,990

**1,840** SOUARE FEET

BEDROOMS

2.0
BATHROOMS

**2** CAR GARAGE

**Dogwood** 