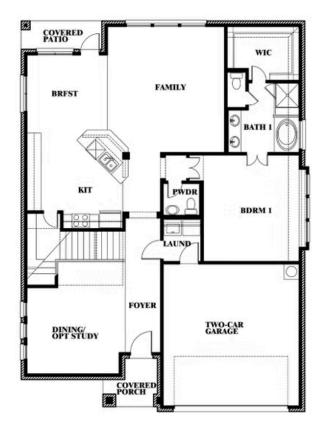

# **Dewberry III**

**OPT BATH 3 ENSUITE** 

Dewberry III Opt. Bath 3 Ensuite

This brochure is for general informational purposes and is to be used as a guide only. Changes may be made during the development process and floorplans, dimensions, fixtures, fittings, finishes and specifications are subject to change without notice. Window placement, balcony configuration, wardrobe sizes and living areas may vary slightly within each plan type. EQUAL HOUSING OPPORTUNITY

Valente Martinez

CELL: (682) 445-8352 SALES OFFICE: (972) 232-7462