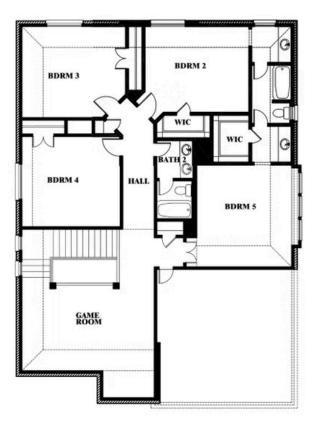

# Dewberry III OPT BATH 3

EAGLE GLEN 50
1001 RAPTOR ROAD, ALVARADO, TX 76009

Dewberry III Opt. Bath 3

This brochure is for general informational purposes and is to be used as a guide only. Changes may be made during the development process and floor plans, dimensions, fixtures, fittings, finishes and specifications are subject to change without notice. Window placement, balcony configuration, wardrobe sizes and living areas may vary slightly within each plan type. EQUAL HOUSING OPPORTUNITY.