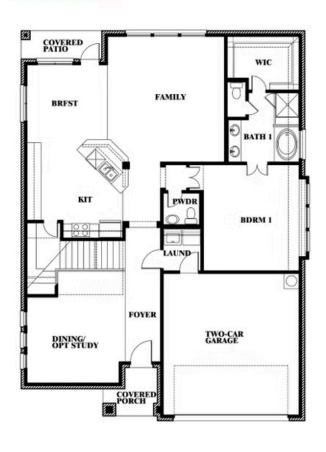

# **Dewberry III**

**OPT BATH 3 ENSUITE** 

Dewberry III Opt. Bath 3 Ensuite

This brochure is for general informational purposes and is to be used as a guide only. Changes may be made during the development process and floorplans, dimensions, fixtures, fittings, finishes and specifications are subject to change without notice. Window placement, balcony configuration, wardrobe sizes and living areas may vary slightly within each plan type. EQUAL HOUSING OPPORTUNITY