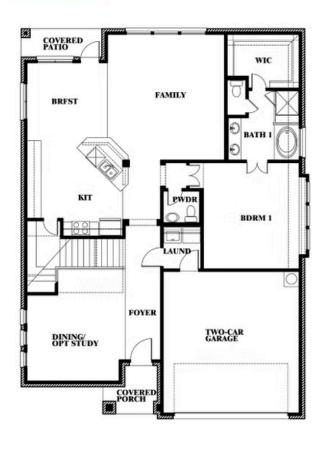

# **Dewberry III**

**DEWBERRY III FLOOR PLAN** 

### **EAGLE GLEN 50**

1001 RAPTOR ROAD, ALVARADO, TX 76009

## Dewberry III

This brochure is for general informational purposes and is to be used as a guide only. Changes may be made during the development process and floor plans, dimensions, fixtures, fittings, finishes and specifications are subject to change without notice. Window placement, balcony configuration, wardrobe sizes and living areas may vary slightly within each plan type. EQUAL HOUSING OPPORTUNITY.