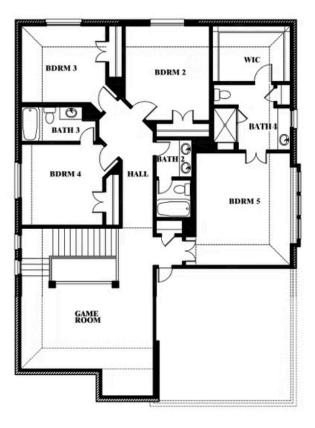

# **Dewberry III**

**DEWBERRY III FLOOR PLAN WITH OPTIONAL JACK &** JILL

### **EAGLE GLEN 50**

1001 RAPTOR ROAD, ALVARADO, TX 76009

## Dewberry III Opt. Jack & Jill Bath at Bedroom 2 & 5

This brochure is for general informational purposes and is to be used as a guide only. Changes may be made during the development process and floorplans, dimensions, fixtures, fittings, finishes and specifications are subject to change without notice. Window placement, balcony configuration, wardrobe sizes and living areas may vary slightly within each plan type. EQUAL HOUSING OPPORTUNITY