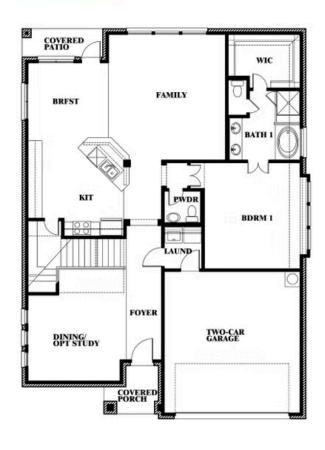

# **Dewberry III**

**DEWBERRY III FLOOR PLAN** 

### **EAGLE GLEN 50**

1001 RAPTOR ROAD, ALVARADO, TX 76009

## Dewberry III

This brochure is for general informational purposes and is to be used as a guide only. Changes may be made during the development process and floor plans, dimensions, fixtures, fittings, finishes and specifications are subject to change without notice. Window placement, balcony configuration, wardrobe sizes and living areas may vary slightly within each plan type. EQUAL HOUSING OPPORTUNITY.