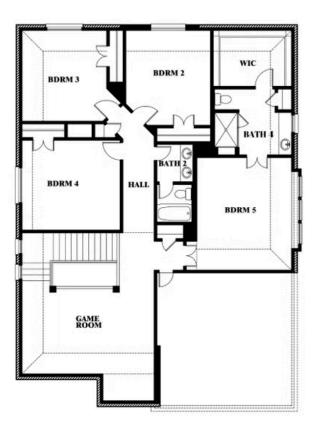

# **Dewberry III**

**DEWBERRY III FLOOR PLAN WITH OPTIONAL JACK &** JILL

### **EAGLE GLEN 50**

1001 RAPTOR ROAD, ALVARADO, TX 76009

## Dewberry III Opt. Jack & Jill Bath at Bedroom 2 & 5

This brochure is for general informational purposes and is to be used as a guide only. Changes may be made during the development process and floorplans, dimensions, fixtures, fittings, finishes and specifications are subject to change without notice. Window placement, balcony configuration, wardrobe sizes and living areas may vary slightly within each plan type. EQUAL HOUSING OPPORTUNITY