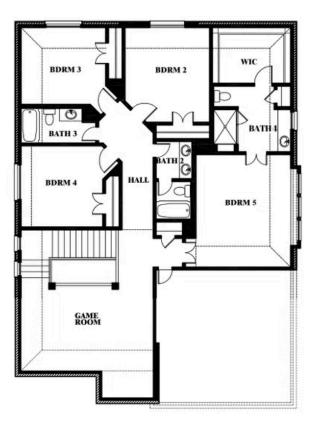

# Dewberry III OPT BATH 3

EAGLE GLEN 50
1001 RAPTOR ROAD, ALVARADO, TX 76009

Dewberry III Opt. Bath 3

This brochure is for general informational purposes and is to be used as a guide only. Changes may be made during the development process and floor plans, dimensions, fixtures, fittings, finishes and specifications are subject to change without notice. Window placement, balcony configuration, wardrobe sizes and living areas may vary slightly within each plan type. EQUAL HOUSING OPPORTUNITY.