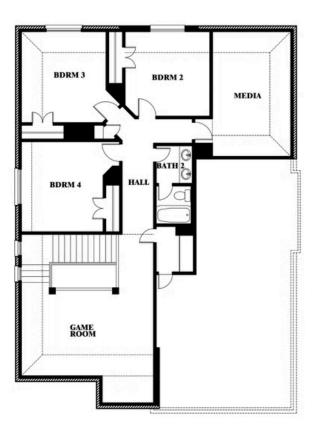

**Dewberry II** 

# **EAGLE GLEN 50**

1001 RAPTOR ROAD, ALVARADO, TX 76009

Dewberry II Opt. Bath 3 Ensuite

This brochure is for general informational purposes and is to be used as a guide only. Changes may be made during the development process and floor plans, dimensions, fixtures, fittings, finishes and specifications are subject to change without notice. Window placement, balcony configuration, wardrobe sizes and living areas may vary slightly within each plan type. EQUAL HOUSING OPPORTUNITY.