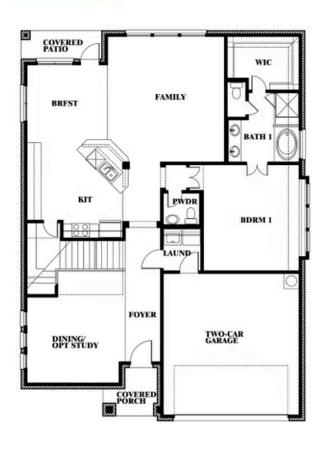

### **COMMUNITY SALES MANAGER**

Valente Martinez

CELL: (682) 445-8352 SALES OFFICE: (972) 232-7462

## **EAGLE GLEN 50**

1001 RAPTOR ROAD, ALVARADO, TX 76009

# Dewberry II

This brochure is for general informational purposes and is to be used as a guide only. Changes may be made during the development process and floorplans, dimensions, fixtures, fittings, finishes and specifications are subject to change without notice. Window placement, balcony configuration, wardrobe sizes and living areas may vary slightly within each plan type. EQUAL HOUSING OPPORTUNITY