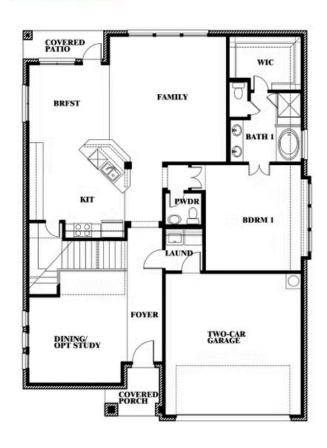

### **EAGLE GLEN 50**

1001 RAPTOR ROAD, ALVARADO, TX 76009

Dewberry II Opt. Bath 3

This brochure is for general informational purposes and is to be used as a guide only. Changes may be made during the development process and floorplans, dimensions, fixtures, fittings, finishes and specifications are subject to change without notice. Window placement, balcony configuration, wardrobe sizes and living areas may vary slightly within each plan type. EQUAL HOUSING OPPORTUNITY