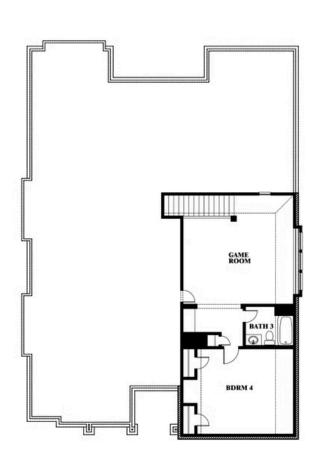

## **Carolina III**

**CLASSIC SERIES** 

EAGLE GLEN 50

1001 RAPTOR ROAD, ALVARADO, TX 76009

HOMES FROM \$426,990

**3,067 4** SQUARE FEET BEDROOMS **3.0** BATHROOMS

**2** CAR GARAGE

Document generated Apr 18, 2025. Prices, plans, square footage, features and materials are subject to change at any time without notice and vary among communities. Listed prices are for informational purposes only, are not binding, and do not create any contractual obligation(s). The price of any home is dependent on numerous factors, all of which are unique to a specific home, and is not guaranteed until specified in a binding contract. Pricing of elevations and additional optional beds/baths vary per plan. Some plans require a premium homesite. Please ask the Community Manager for details. Renderings of homes are artist concepts and may not reflect exact colors and materials.