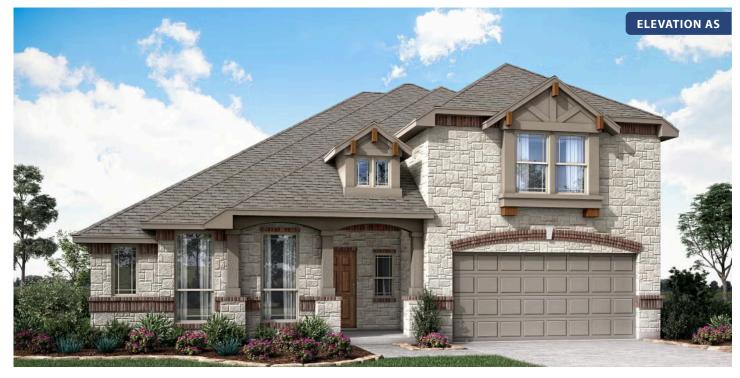

## **Carolina III**

**CLASSIC SERIES** 

EAGLE GLEN 50

1001 RAPTOR ROAD, ALVARADO, TX 76009

HOMES FROM \$426,990

**3,067 4** SQUARE FEET BEDROOMS **3.0** BATHROOMS

**2** CAR GARAGE

Document generated Apr 18, 2025. Prices, plans, square footage, features and materials are subject to change at any time without notice and vary among communities. Listed prices are for informational purposes only, are not binding, and do not create any contractual obligation(s). The price of any home is dependent on numerous factors, all of which are unique to a specific home, and is not guaranteed until specified in a binding contract. Pricing of elevations and additional optional beds/baths vary per plan. Some plans require a premium homesite. Please ask the Community Manager for details. Renderings of homes are artist concepts and may not reflect exact colors and materials.