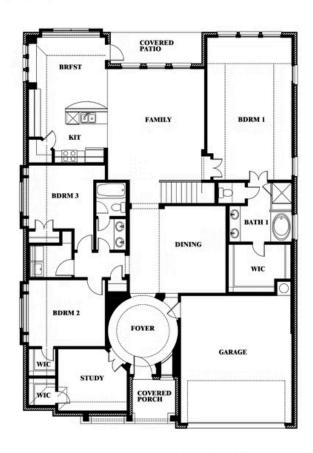

## **Carolina III**

**CLASSIC SERIES** 

EAGLE GLEN 50

1001 RAPTOR ROAD, ALVARADO, TX 76009

HOMES FROM \$426,990

**3,067 4** SQUARE FEET BEDROOMS **3.0** BATHROOMS

**2** CAR GARAGE

Document generated Apr 18, 2025. Prices, plans, square footage, features and materials are subject to change at any time without notice and vary among communities. Listed prices are for informational purposes only, are not binding, and do not create any contractual obligation(s). The price of any home is dependent on numerous factors, all of which are unique to a specific home, and is not guaranteed until specified in a binding contract. Pricing of elevations and additional optional beds/baths vary per plan. Some plans require a premium homesite. Please ask the Community Manager for details. Renderings of homes are artist concepts and may not reflect exact colors and materials.