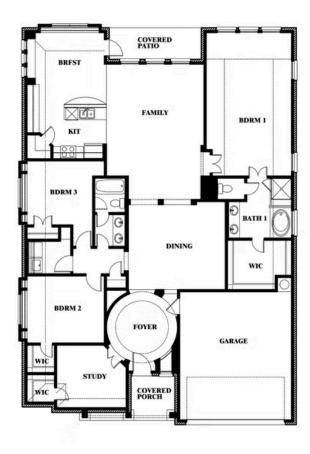

# Carolina

**CLASSIC SERIES** 

**EAGLE GLEN 50** 

1001 RAPTOR ROAD, ALVARADO, TX 76009

**HOMES FROM** 

\$374,990

**2,313** SOUARE FEET

BEDROOMS

2.0
BATHROOMS

2

CAR GARAGE

Carolina