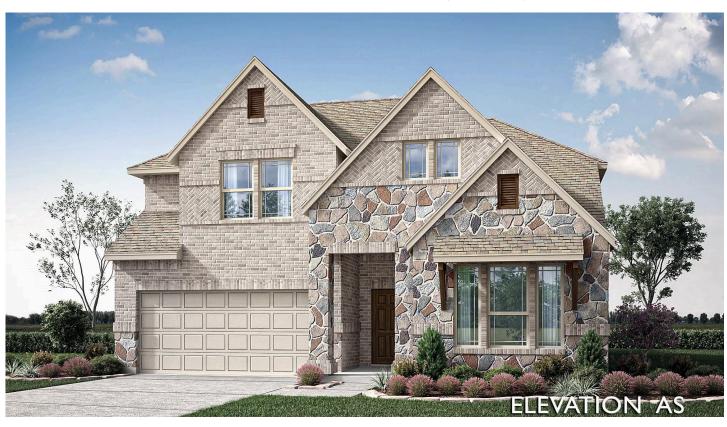

## 205 Blackbird Drive

ALEDO, TX 76008

THE LAKES AT PARKS OF ALEDO
VIOLET II FLOOR PLAN

PRICED AT \$509,990 \$572,990

2595 SOUARE FEET

4 BEDROOMS 3.0 BATHROOMS

**2** CAR GARAGE

Introducing Bloomfield's Violet II floor plan, a stunning two-story home offering 4 bedrooms and 3 baths, perfectly situated on a cul-de-sac lot with a charming brick and stone facade and cedar garage doors. This exquisite home welcomes you with a bricked front porch and an 8' front door, setting the tone for the elegance inside. Wood-look Tile floors and vaulted ceilings enhance the open-concept design, while the Deluxe Kitchen, part of the Signature Series, showcases painted cabinets, double ovens, upgraded appliances, a white farm sink, and a wood vent hood complemented by pot and pan drawers for ultimate convenience. The living area features a show-stopping Stone-to-Ceiling Fireplace with a cedar mantel, adding warmth and sophistication. The Primary Suite offers a tranquil retreat, while the utility room is thoughtfully designed with upper cabinets and a mud room for added functionality. Additional touches like blinds, window treatments, and a tankless water heater provide modern comfort, while the deep garage adds practicality. Upstairs, the versatile Game Room and Media Room are perfect for entertaining, making this home as functional as it is beautiful.