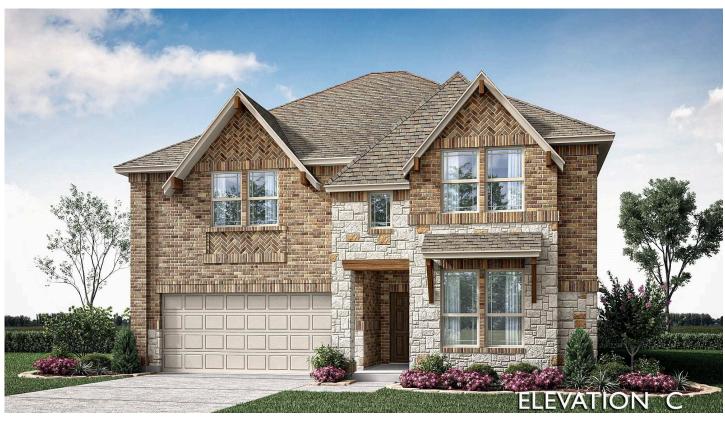

## 207 Blackbird Drive

ALEDO, TX 76008
THE LAKES AT PARKS OF ALEDO
ROSE II FLOOR PLAN

PRICED AT \$649,990 \$595,990

3557 SOUARE FEET

**5** BEDROOMS 4.0
BATHROOMS

2 CAR GARAGE

Open-concept living seamlessly blends with sophisticated design in this impressive home featuring 5 bedrooms, 4 full bathrooms, and a grand Family Room with dramatic vaulted ceilings and abundant natural light. Upstairs offers a spacious Game Room and an adjoining Media Room, while the convenient first-floor Primary Suite features dual sinks, a deck mount tub, and a separate shower. The Deluxe Signature Series Kitchen is a culinary haven with painted cabinets, elegant Quartz and Granite countertops, and top-of-the-line stainless steel appliances. The utility room is thoughtfully designed with upper cabinets, while the mud room adds everyday convenience. Enjoy outdoor living on the Covered Patio, complemented by a bricked front porch and a cul-de-sac location with a striking brick and stone elevation, cedar garage doors, and a custom 8' front door. Inside, the home boasts durable wood-look Tile floors, a show-stopping Stone-to-Ceiling Fireplace with a cedar mantel, window coverings, and a tankless water heater, offering modern comfort in every detail. Contact or visit Bloomfield at Parks of Aledo today to learn more!