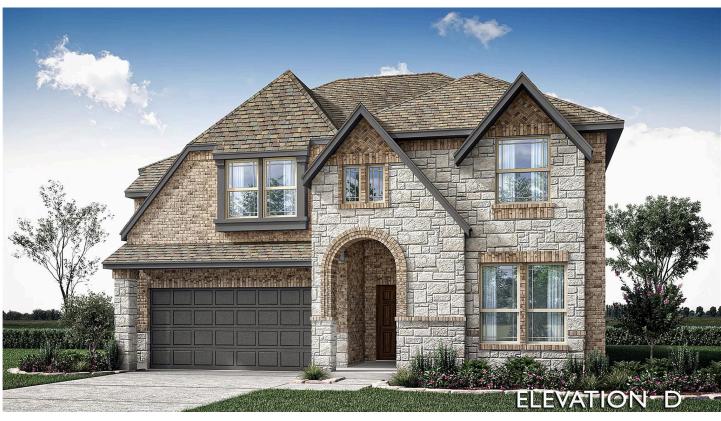

# BEDROOMS 3.5
BATHROOMS

2 CAR GARAGE

Bloomfield's Violet IV is a contemporary two-story that offers 4 bedrooms, 3.5 baths, a Media Room, a Game Room, and a Covered Back Patio, all enhanced by thoughtful upgrades throughout. Step inside to a wide foyer entrance, complemented by tall vaulted ceilings and sleek Wood-Look Tile floors that extend through much of the home, including a private Study. The open-concept Family Room and Deluxe Kitchen feature a two-story overlook from the Game Room above, showcasing upgraded glazed cabinets, Signature Series stainless steel appliances, and ample storage, from a walk-in pantry to pot and pan drawers. Granite and quartz countertops are found throughout, adding elegance to every space, while a stunning stacked stone-to-ceiling fireplace in the Family Room serves as the perfect centerpiece. The home also includes a deep garage, 2" faux wood blinds, a mud bench in the utility room with uppers for added storage, and a fully bricked front porch framed by an 8' front door, adding to its modern curb appeal. Visit The Parks of Aledo!