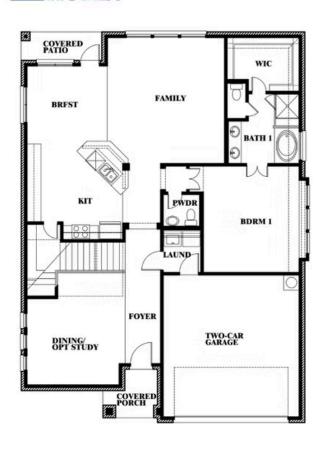

### THE LAKES AT PARKS OF ALEDO

1154 BAILEY RANCH ROAD, ALEDO, TX 76008

Dewberry Opt. Bath 3

This brochure is for general informational purposes and is to be used as a guide only. Changes may be made during the development process and floorplans, dimensions, fixtures, fittings, finishes and specifications are subject to change without notice. Window placement, balcony configuration, wardrobe sizes and living areas may vary slightly within each plan type. EQUAL HOUSING OPPORTUNITY