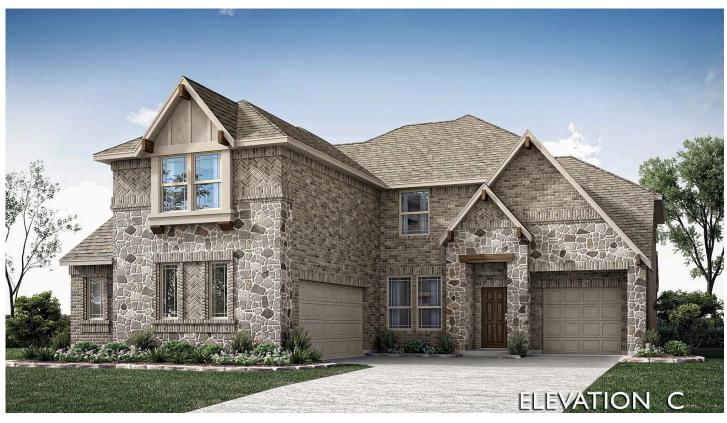

Welcome to your dream home at Bloomfield's Spring Cress II floor plan—a stunning two-story retreat featuring 4 spacious bedrooms and 4 baths, including a downstairs Primary Suite and Media Room. Adorned with a striking Brick and Stone exterior, this home boasts a 2-car swing garage with a front-facing garage for extra storage, full landscaping with stone edging, and a custom 8' front door for an impressive entrance. Inside, elegant finishes abound, including Laminate Wood flooring and Quartz surfaces throughout. Entertain with ease in the open Breakfast area, Study, and upstairs Game and Media room. Deluxe Kitchen offers an open island layout and Stainless Steel appliances built into custom cabinetry, a farmhouse sink, a double oven, and a large walk-in pantry. Relax by the vaulted ceiling and cozy Floor-to-Ceiling Fireplace in the Family Room. Enjoy the serene backyard views from the spacious Primary Suite, while upstairs, three more bedrooms await, each with a walk-in closet. Blinds, a gas stub for grilling, and accent exterior lighting add to the allure of the home. Explore all this home and community has to offer by visiting Bloomfield at Parks of Aledo today!