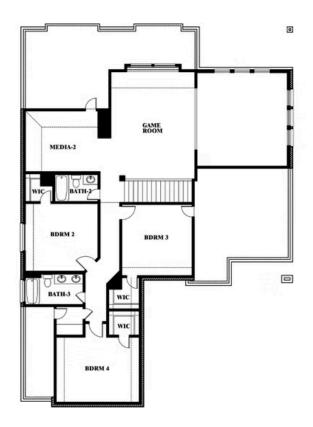

# **Spring Cress II**

**CLASSIC SERIES** 

#### THE ENCLAVE AT PARKS OF ALEDO

1154 BAILEY RANCH ROAD, ALEDO, TX 76008

**HOMES FROM** 

\$632,990

**3,480** SOUARE FEET

# BEDROOMS 3.5
BATHROOMS

2.5
CAR GARAGE