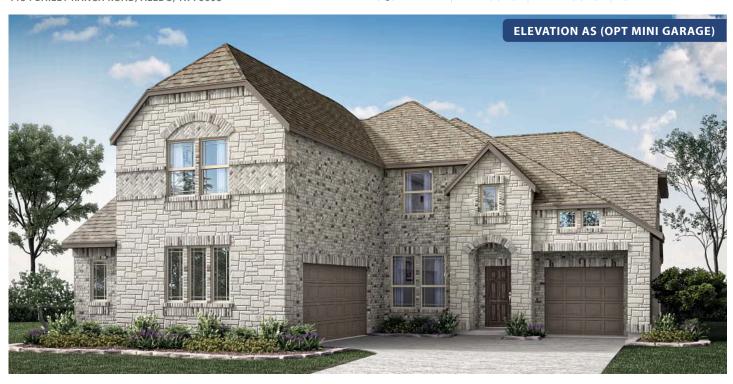

# **Spring Cress II**

**CLASSIC SERIES** 

#### THE ENCLAVE AT PARKS OF ALEDO

1154 BAILEY RANCH ROAD, ALEDO, TX 76008

**HOMES FROM** 

\$632,990

**3,480** SOUARE FEET

# BEDROOMS 3.5
BATHROOMS

2.5
CAR GARAGE