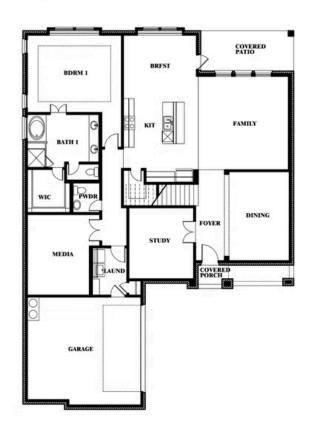

# **Spring Cress II**

**CLASSIC SERIES** 

#### THE ENCLAVE AT PARKS OF ALEDO

1154 BAILEY RANCH ROAD, ALEDO, TX 76008

**HOMES FROM** 

\$632,990

**3,480** SOUARE FEET

# BEDROOMS 3.5
BATHROOMS

2.5
CAR GARAGE