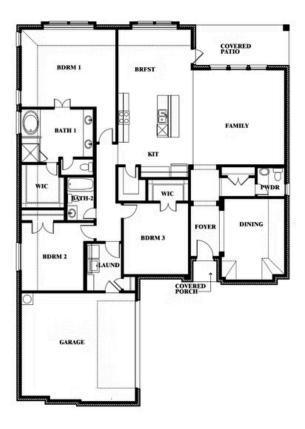

# **Rockcress**

**CLASSIC SERIES** 

#### THE ENCLAVE AT PARKS OF ALEDO

1154 BAILEY RANCH ROAD, ALEDO, TX 76008

**HOMES FROM** 

\$527,990

2,250 SOUARE FEET

**5** BEDROOMS 2.5
BATHROOMS

**2** CAR GARAGE

## **Rockcress**

#### THE ENCLAVE AT PARKS OF ALEDO

1154 BAILEY RANCH ROAD, ALEDO, TX 76008

### Rockcress

This brochure is for general informational purposes and is to be used as a guide only. Changes may be made during the development process and floorplans, dimensions, fixtures, fittings, finishes and specifications are subject to change without notice. Window placement, balcony configuration, wardrobe sizes and living areas may vary slightly within each plan type. EQUAL HOUSING OPPORTUNITY