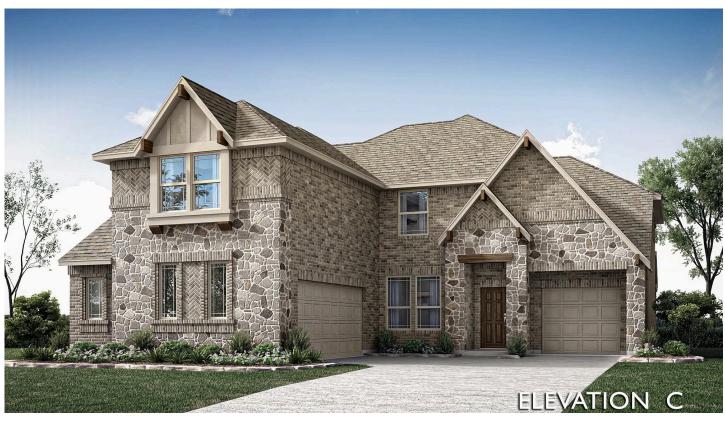

## 116 Harlan Court

ALEDO, TX 76008
THE ENCLAVE AT PARKS OF ALEDO

SPRING CRESS II FLOOR PLAN

\$684,990 \$655,990

3481 SOUARE FEET

**PRICED AT** 

# BEDROOMS 4.0 BATHROOMS

2.5
CAR GARAGE

Welcome to your dream home at Bloomfield's Spring Cress II floor plan—a stunning two-story retreat featuring 4 spacious bedrooms and 4 baths, including a downstairs Primary Suite and Media Room. Adorned with a striking Brick and Stone exterior, this home boasts a 2-car swing garage with a front-facing garage for extra storage, full landscaping with stone edging, and a custom 8' front door for an impressive entrance. Inside, elegant finishes abound, including Laminate Wood flooring and Quartz surfaces throughout. Entertain with ease in the open Breakfast area, Study, and upstairs Game and Media room. Deluxe Kitchen offers an open island layout and Stainless Steel appliances built into custom cabinetry, a farmhouse sink, a double oven, and a large walk-in pantry. Relax by the vaulted ceiling and cozy Floor-to-Ceiling Fireplace in the Family Room. Enjoy the serene backyard views from the spacious Primary Suite, while upstairs, three more bedrooms await, each with a walk-in closet. Blinds, a gas stub for grilling, and accent exterior lighting add to the allure of the home. Explore all this home and community has to offer by visiting Bloomfield at Parks of Aledo today!