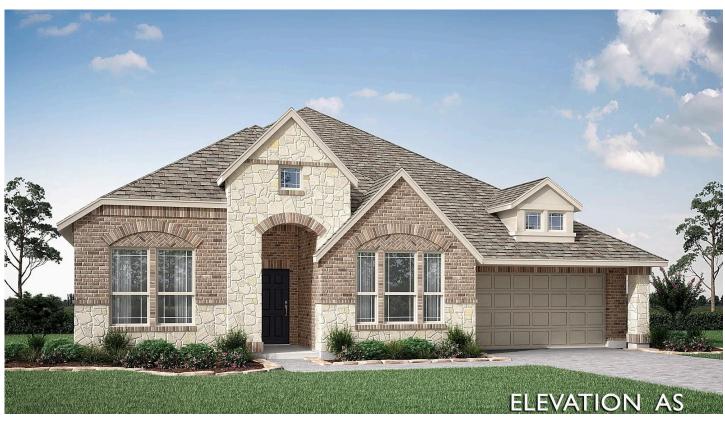

## 112 Harlan Court

ALEDO, TX 76008
THE ENCLAVE AT PARKS OF ALEDO

CARAWAY FLOOR PLAN

PRICED AT \$599,990 \$549,990

2521 SOUARE FEET

3 BEDROOMS 2.5
BATHROOMS

**2** CAR GARAGE

Introducing Bloomfield's Caraway, an elegant single-story abode boasting 3 bedrooms, 2.5 baths, and Formal Dining. From its sleek exterior to its welcoming interior, this home exudes contemporary allure. Deluxe Kitchen, part of Signature Series, features painted cabinets, upgraded stainless steel appliances, a generous pantry, under-cabinet lighting, and Quartz countertops, offering both styles and functionality. Wood-look Tile flooring adds elegance and durability to all public areas, complemented by window treatments and blinds. Gather around the Stone-to-Ceiling Fireplace in a cozy Living space. The Primary Suite offers a sanctuary with separate vanities, a linen closet, and an expansive walk-in closet with secondary access to the laundry room, which includes uppers for added storage. Additional highlights include Quartz and Granite found throughout, a deep garage, a mud room, window seats for added character, an 8' Front Door, a gas stub for the grill, and a charming bricked front porch. Stop by Bloomfield at Parks of Aledo today!