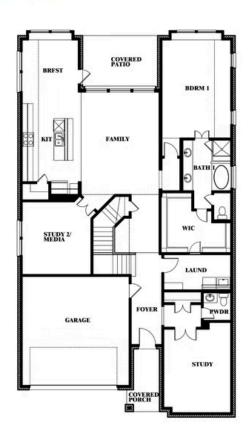

## 1154 Bailey Ranch Road

ALEDO, TX 76008
PARKS OF ALEDO
ROSE II FLOOR PLAN

3558 SQUARE FEET

**4**BEDROOMS

3.5
BATHROOMS

2 CAR GARAGE

The Classic Series Rose II floor plan is a two-story home with four bedrooms and three bathrooms. Features of this plan include a covered porch, large family room, study, open kitchen with custom cabinets and island, a primary suite with an ensuite bathroom, walk-in closet and garden tub; upstairs game room, and an upstairs media room. Contact us or visit our model home for more information about building this plan.

## **COMMUNITY SALES MANAGER**

Kathy Thornton

CELL: (972) 977-1902 SALES OFFICE: (682) 418-4747

**ROSE II FLOOR PLAN** 

ROSE II FLOOR PLAN