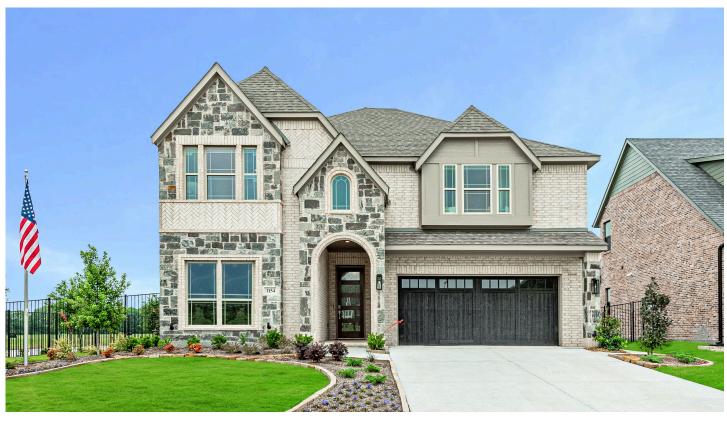

## 1154 Bailey Ranch Road

ALEDO, TX 76008
PARKS OF ALEDO
ROSE II FLOOR PLAN

3558 SQUARE FEET

**4**BEDROOMS

3.5
BATHROOMS

2 CAR GARAGE

The Classic Series Rose II floor plan is a two-story home with four bedrooms and three bathrooms. Features of this plan include a covered porch, large family room, study, open kitchen with custom cabinets and island, a primary suite with an ensuite bathroom, walk-in closet and garden tub; upstairs game room, and an upstairs media room. Contact us or visit our model home for more information about building this plan.