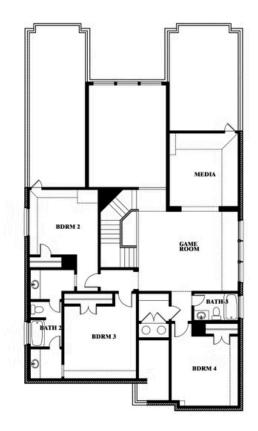

## 1154 Bailey Ranch Road

ALEDO, TX 76008
PARKS OF ALEDO
ROSE II FLOOR PLAN

3558 SQUARE FEET

**4**BEDROOMS

3.5
BATHROOMS

2 CAR GARAGE

The Classic Series Rose II floor plan is a two-story home with four bedrooms and three bathrooms. Features of this plan include a covered porch, large family room, study, open kitchen with custom cabinets and island, a primary suite with an ensuite bathroom, walk-in closet and garden tub; upstairs game room, and an upstairs media room. Contact us or visit our model home for more information about building this plan.

## **COMMUNITY SALES MANAGER**

Kathy Thornton

CELL: (972) 977-1902 SALES OFFICE: (682) 418-4747

**ROSE II FLOOR PLAN** 

ROSE II FLOOR PLAN