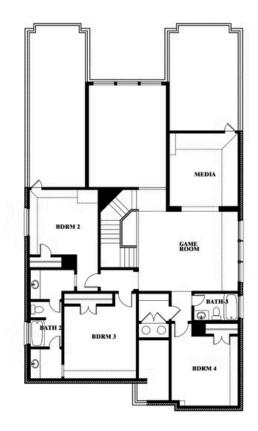

## 1154 Bailey Ranch Road

ALEDO, TX 76008
PARKS OF ALEDO
ROSE II FLOOR PLAN

3558 SQUARE FEET

**4**BEDROOMS

**3.5** BATHROOMS

2 CAR GARAGE

The Classic Series Rose II floor plan is a two-story home with four bedrooms and three bathrooms. Features of this plan include a covered porch, large family room, study, open kitchen with custom cabinets and island, a primary suite with an ensuite bathroom, walk-in closet and garden tub; upstairs game room, and an upstairs media room. Contact us or visit our model home for more information about building this plan.