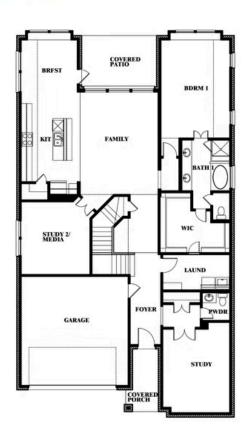

## 1154 Bailey Ranch Road

ALEDO, TX 76008
PARKS OF ALEDO
ROSE II FLOOR PLAN

3558 SQUARE FEET

**4**BEDROOMS

**3.5** BATHROOMS

2 CAR GARAGE

The Classic Series Rose II floor plan is a two-story home with four bedrooms and three bathrooms. Features of this plan include a covered porch, large family room, study, open kitchen with custom cabinets and island, a primary suite with an ensuite bathroom, walk-in closet and garden tub; upstairs game room, and an upstairs media room. Contact us or visit our model home for more information about building this plan.