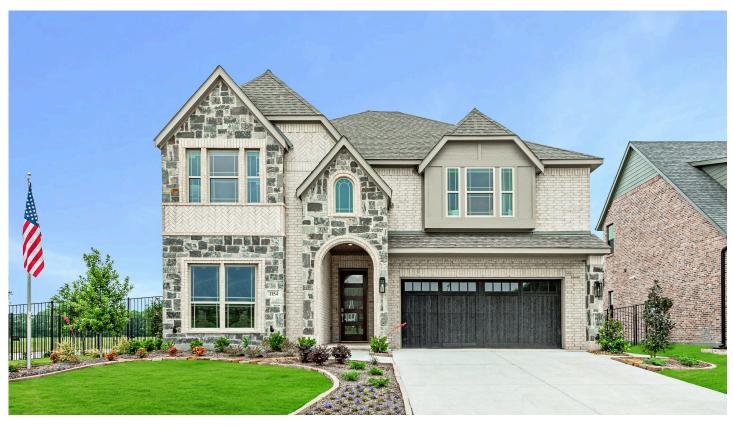

## 1154 Bailey Ranch Road

ALEDO, TX 76008
PARKS OF ALEDO
ROSE II FLOOR PLAN

3558 SQUARE FEET

**4**BEDROOMS

**3.5** BATHROOMS

2 CAR GARAGE

The Classic Series Rose II floor plan is a two-story home with four bedrooms and three bathrooms. Features of this plan include a covered porch, large family room, study, open kitchen with custom cabinets and island, a primary suite with an ensuite bathroom, walk-in closet and garden tub; upstairs game room, and an upstairs media room. Contact us or visit our model home for more information about building this plan.